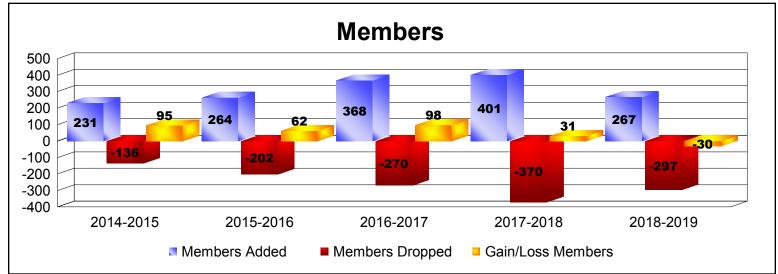

District 4 L3

As of June 2019 Cumulative

| Year      | New<br>Clubs | Dropped<br>Clubs | Gain/<br>Loss<br>Clubs | New<br>Members | Charter<br>Members | Reinstate<br>Members | Transfer<br>Members | Total<br>Member<br>Added | Total<br>Members<br>Dropped | Gain/<br>Loss<br>Members |
|-----------|--------------|------------------|------------------------|----------------|--------------------|----------------------|---------------------|--------------------------|-----------------------------|--------------------------|
| 2014-2015 | 2            | -2               | 0                      | 159            | 61                 | 10                   | 1                   | 231                      | -136                        | 95                       |
| 2015-2016 | 3            | -3               | 0                      | 162            | 90                 | 3                    | 9                   | 264                      | -202                        | 62                       |
| 2016-2017 | 5            | -2               | 3                      | 218            | 126                | 13                   | 11                  | 368                      | -270                        | 98                       |
| 2017-2018 | 5            | -2               | 3                      | 228            | 152                | 12                   | 9                   | 401                      | -370                        | 31                       |
| 2018-2019 | 2            | -1               | 1                      | 180            | 72                 | 12                   | 3                   | 267                      | -297                        | -30                      |
| Average   | 3            | -2               | 1                      | 189            | 100                | 10                   | 7                   | 306                      | -255                        | 51                       |