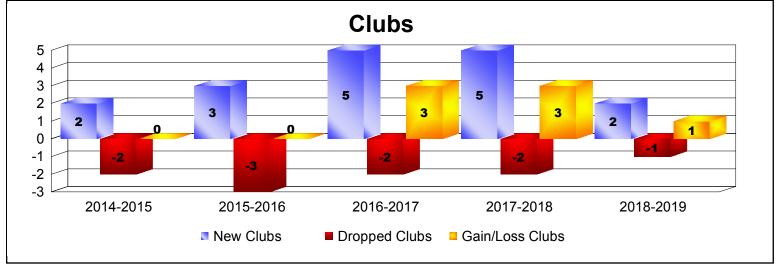

District 4 L3

As of June 2019 Cumulative

| Year      | New<br>Clubs | Dropped<br>Clubs | Gain/<br>Loss<br>Clubs | New<br>Members | Charter<br>Members | Reinstate<br>Members | Transfer<br>Members | Total<br>Member<br>Added | Total<br>Members<br>Dropped | Gain/<br>Loss<br>Members |
|-----------|--------------|------------------|------------------------|----------------|--------------------|----------------------|---------------------|--------------------------|-----------------------------|--------------------------|
| 2014-2015 | 2            | -2               | 0                      | 159            | 61                 | 10                   | 1                   | 231                      | -136                        | 95                       |
| 2015-2016 | 3            | -3               | 0                      | 162            | 90                 | 3                    | 9                   | 264                      | -202                        | 62                       |
| 2016-2017 | 5            | -2               | 3                      | 218            | 126                | 13                   | 11                  | 368                      | -270                        | 98                       |
| 2017-2018 | 5            | -2               | 3                      | 228            | 152                | 12                   | 9                   | 401                      | -370                        | 31                       |
| 2018-2019 | 2            | -1               | 1                      | 180            | 72                 | 12                   | 3                   | 267                      | -297                        | -30                      |
| Average   | 3            | -2               | 1                      | 189            | 100                | 10                   | 7                   | 306                      | -255                        | 51                       |